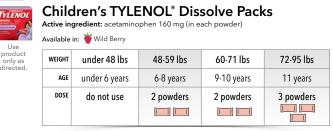

----|------------|-----------|--|--|--|
| WEIGHT                                                                                                                                                                     | 24-35 lbs | 36-47 lbs | 48-59 lbs | 60-71 lbs  | 72-95 lbs |  |  |  |
| AGE                                                                                                                                                                        | 2-3 years | 4-5 years | 6-8 years | 9-10 years | 11 years  |  |  |  |
| DOSE                                                                                                                                                                       | 5 mL      | 7.5 mL    | 10 mL     | 12.5 mL    | 15 mL     |  |  |  |

## **mL** = milliliter



**Important instructions for proper use:** Always read and follow the label on all TYLENOL\* products. Use only the dosing device (dosing syringe or dosing cup) that came with the product. Do **NOT** use any other dosing device. Do **NOT** use with any other product containing acetaminophen.

## Adults and children 12 years and older TYLENOL® Adult Products\*

| Tylenol